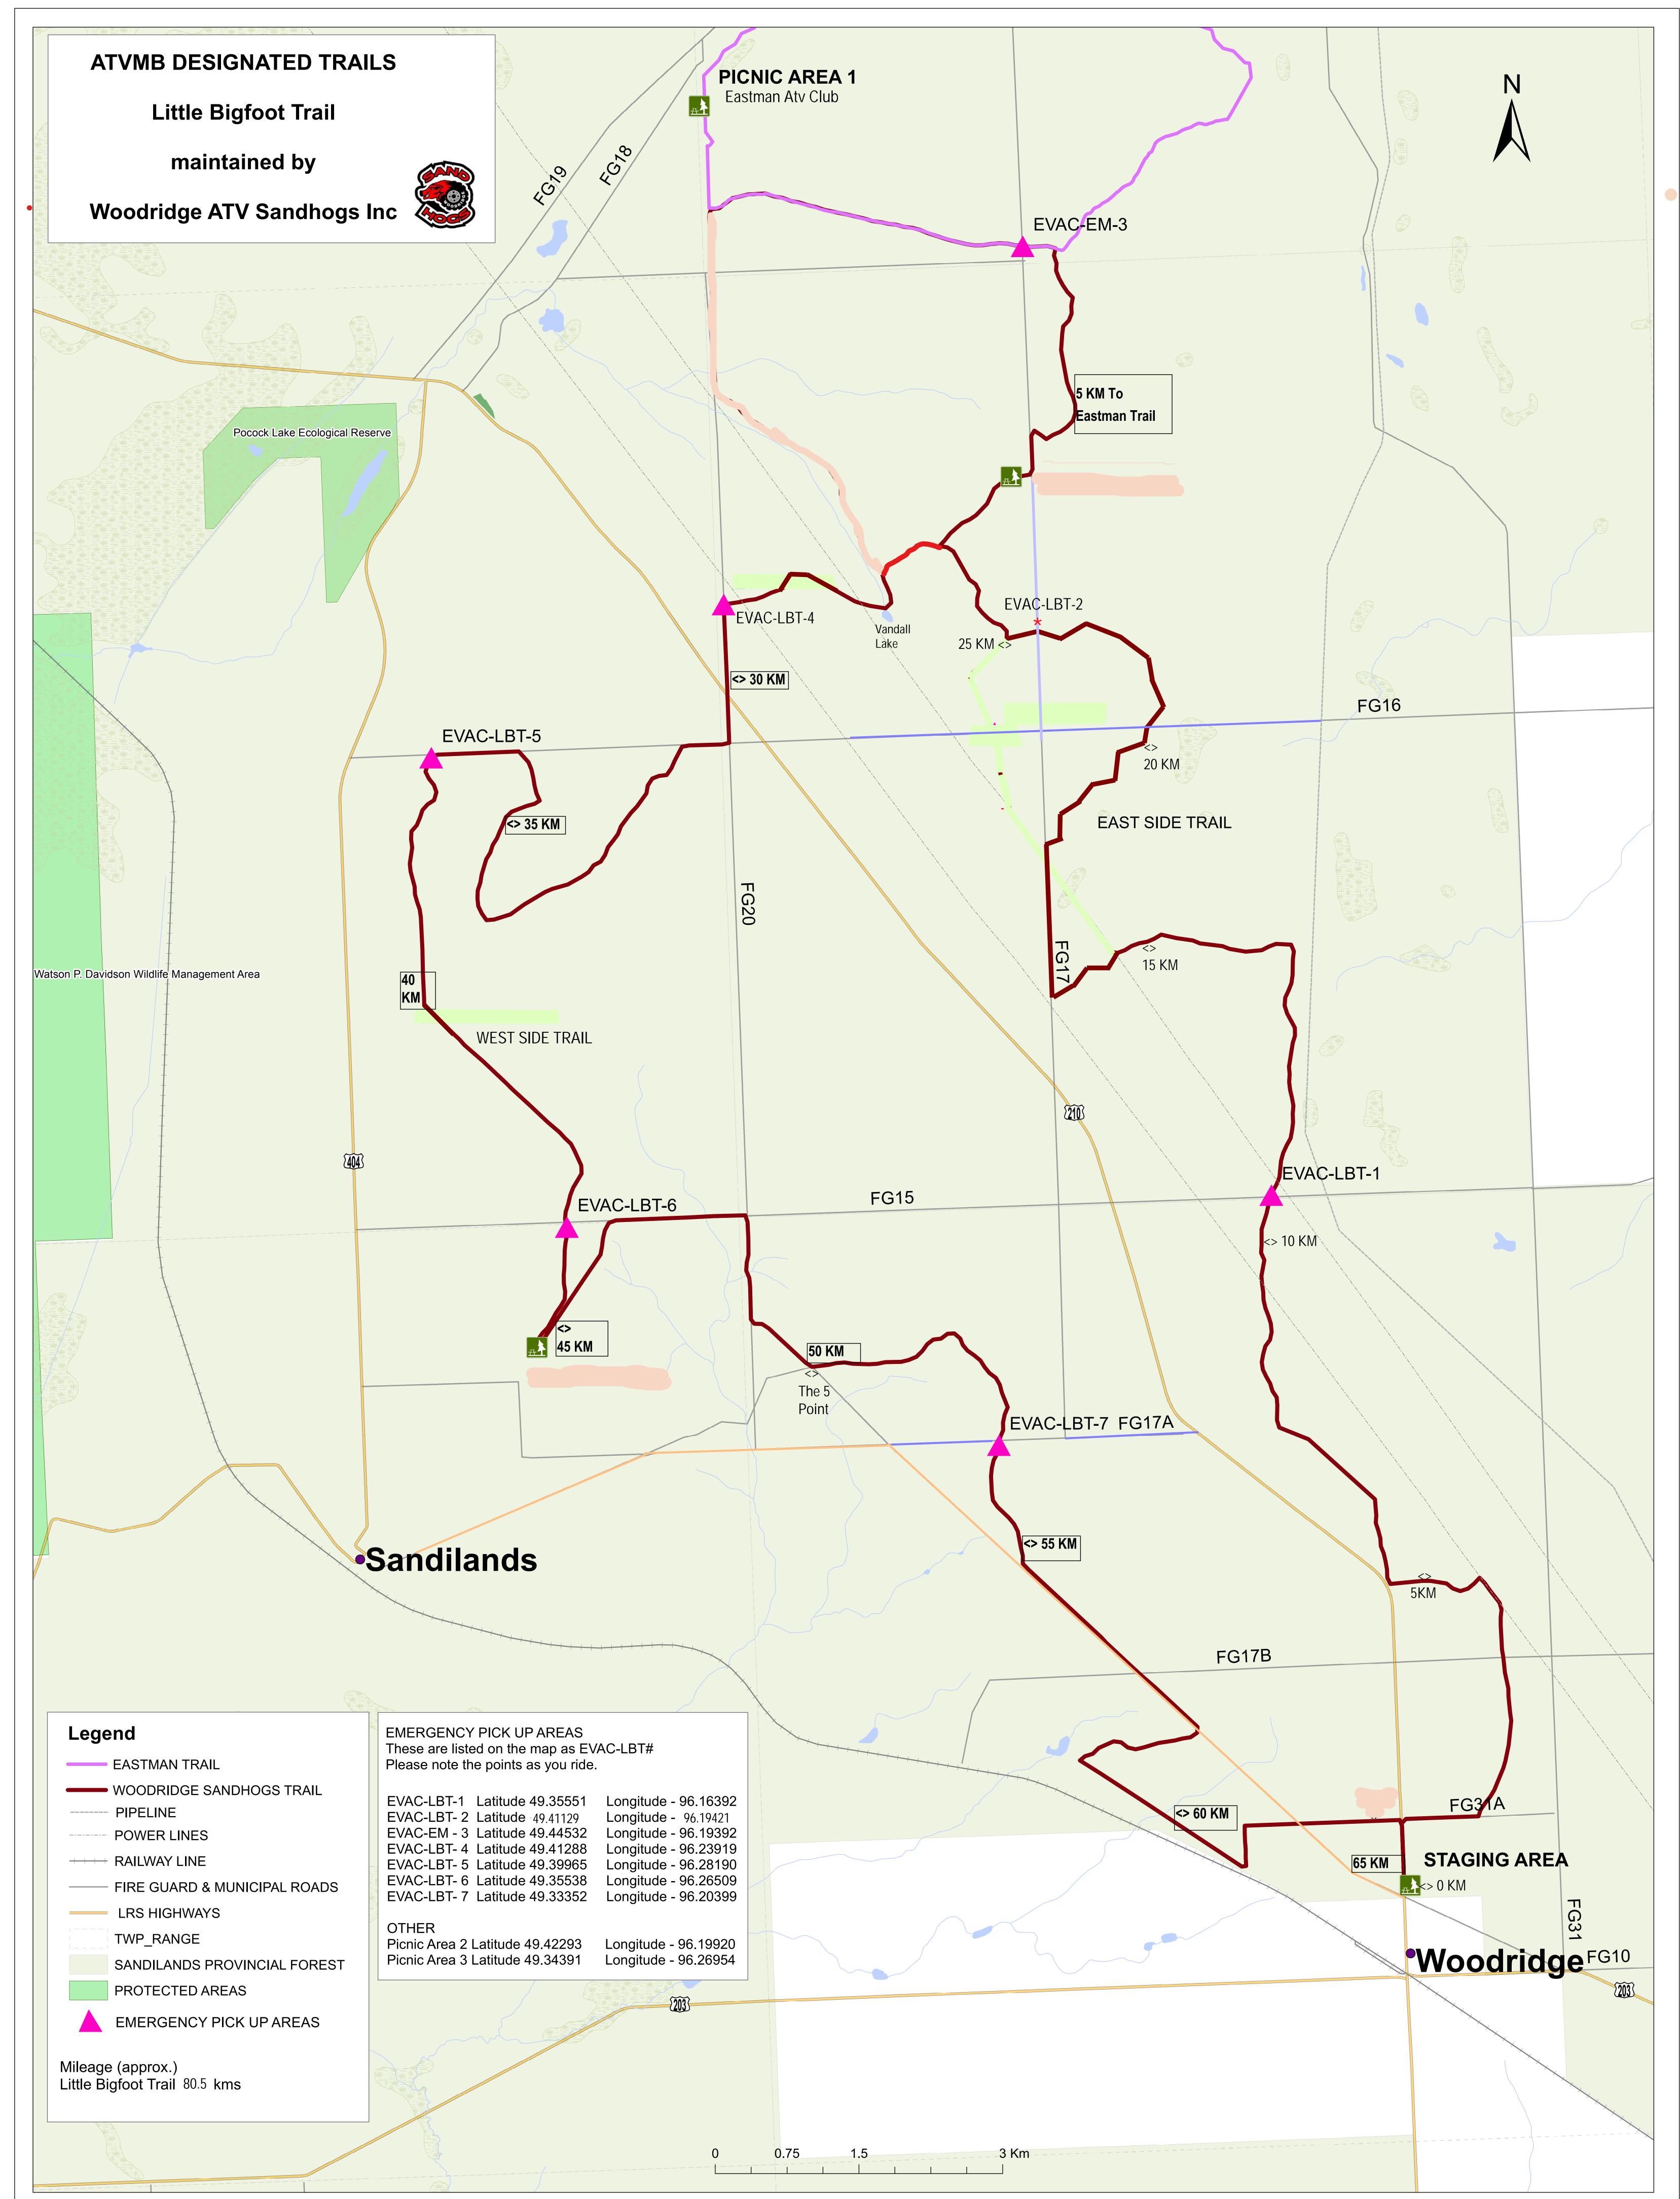

This map is provided for illustrative purposes only showing the ATVMB designated trails maintained by Eastman ATV Association Inc and Woodridge ATV Sandhogs Inc. The map has been created with the best available data at the time of printing. The trail user acknowledges and accepts all limitations, including the fact that the data, information, and maps are dynamic and in a constant state of maintenance, correction and update.

Users of this map should be aware that potential hazards and obstructions may exist on the routes shown. This is a two way trail. Please be informed that you are travelling in a Provincial Forest Area that has active logging, therefore, detours may arise and signage will be provided on the trails. The user of this map bears the full responsibility for his or her safety. Please keep the trail clean and use the garbage cans to dispose of your trail garbage. We ask that you respect the trail and the surrounding areas as this is a plantation area and is home to some endangered wildlife.